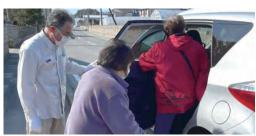

### たすけあい交通

病院や商業施設、役場や郵便局などを目的地に送迎を 行う有償ボランティア活動です。自分にできる時間、行け る範囲で送迎することが可能です。二種免許保有者以外 の方は講習の受講が必要となります。