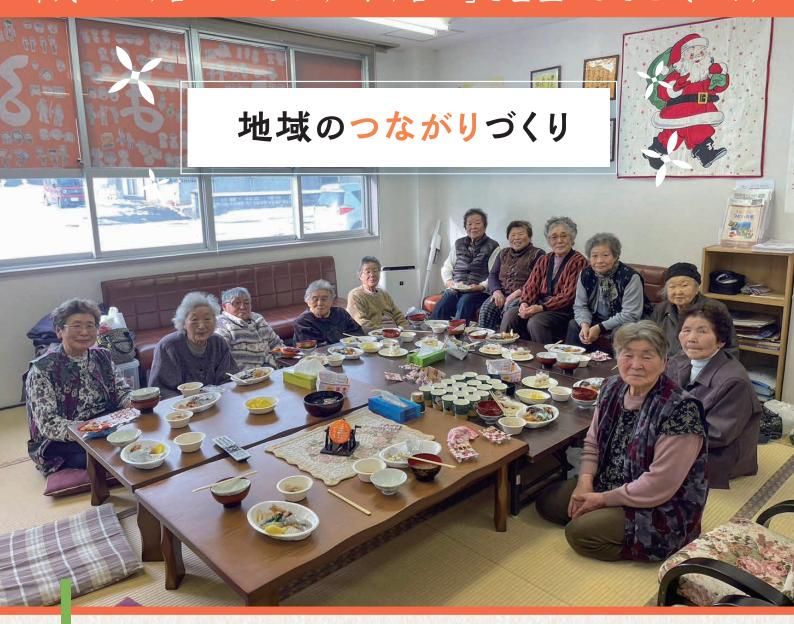

# ボランティア活動、通いの場での つながり発見

### なぜいま「人とのつながり」が求められているの

少子高齢化や核家族化が進んでいる近年、人と人とのつながりが希薄となり、地域によっては、近所同士でもあいさつをしない、隣に住んでいる人をよく知らない、という状況になりつつあります。それに伴い、自治会や老人クラブの加入率が低下するなど課題が生じています。では、蓬田村はどうでしょうか?人とのつながりが希薄となり、必要ないものへと変わっていっているでしょうか?蓬田村社協では、蓬田村には人とのつながりが昔も今もちゃんと存在しており、目を向けるといたるところに「人とつながり、たすけあい」があると思っています。

なぜ人とのつながりが必要なのか。人はひとりでは生きられません。友達や周りの人とのつながり、認め合うことで 安心を得て生きています。子供や高齢者の方、障がい者の方はもちろん、周りの人たちのちょっとした気遣いや見守り のなかで、支え・支えられながら暮らしています。この当たり前のことを、これからも大切にしていきたいと考えております。

蓬田村社協では、住民主体の地域推進活動の一環としてつながり支援を行っております。つながりを支援することで外出の機会が増え、生きがいづくりや介護予防、孤食防止等の問題解決につながります。

### つながり紹介

蓬田村たすけあい交通は移動手段の問題を解決するだけでなく、人とのつながりを支援する役割も果たします。 「移動手段がなく古くからの友人に会えなかった。たすけあい交通を利用して友人の自宅に遊びに行っている」な ど。気の合う仲間と集うことが何より楽しみで健康づくりになっているようです。

通いの場「ねまるカフェ」では、つながる仲間と声をかけ合って集まり、脳トレや昼ご飯の調理、ゴニンカンなどをして楽しんでいます。思い思いに過ごせる居場所を通じてつながりが守られ続いています。