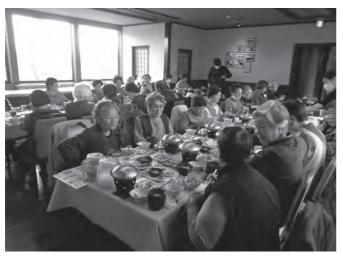

### つながり紹介

蓬田村たすけあい交通は移動手段の問題を解決するだけでなく、人とのつながりを支援する役割も果たします。 「移動手段がなく古くからの友人に会えなかった。たすけあい交通を利用して友人の自宅に遊びに行っている」な ど。気の合う仲間と集うことが何より楽しみで健康づくりになっているようです。

通いの場「ねまるカフェ」では、つながる仲間と声をかけ合って集まり、脳トレや昼ご飯の調理、ゴニンカンなどをして楽しんでいます。思い思いに過ごせる居場所を通じてつながりが守られ続いています。

# ねまる食堂

毎月第3水曜日は持ち寄った野菜などで料理を作るねまる食堂の日です。どなたでもご利用いただけます。お気軽にお問い合わせください。