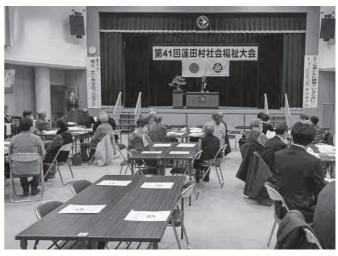

### 令和5年度 蓬田村社会福祉大会

#### 【表彰の部】

坂本 重彦(中沢老人クラブ白寿会) 櫻田 寛忠(中沢老人クラブ白寿会) 坂本フヅ子(中沢老人クラブ白寿会) 小鹿 秀敏(長科老人クラブ長寿会) 【感謝の部】 青木 豊治(阿弥陀川地区)

令和5年度 東津軽郡老人福祉大会表彰

瀬辺地老人クラブ福寿会