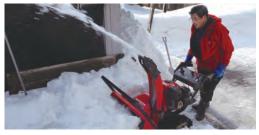

### 生活支援ボランティア

除雪や草刈りなどの軽度な作業を行う有償ボランティア 活動です。作業内容や破損リスクの確認、必要な道具の 準備は蓬田社協で行います。