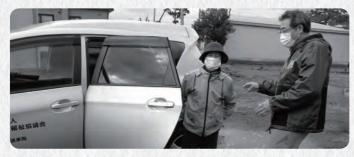

### たすけあい交通

病院や商業施設、役場や郵便局などを目的地に送迎を 行う有償ボランティア活動です。自分にできる時間、行け る範囲で送迎することが可能です。二種免許保有者以外 の方は講習の受講が必要となります。